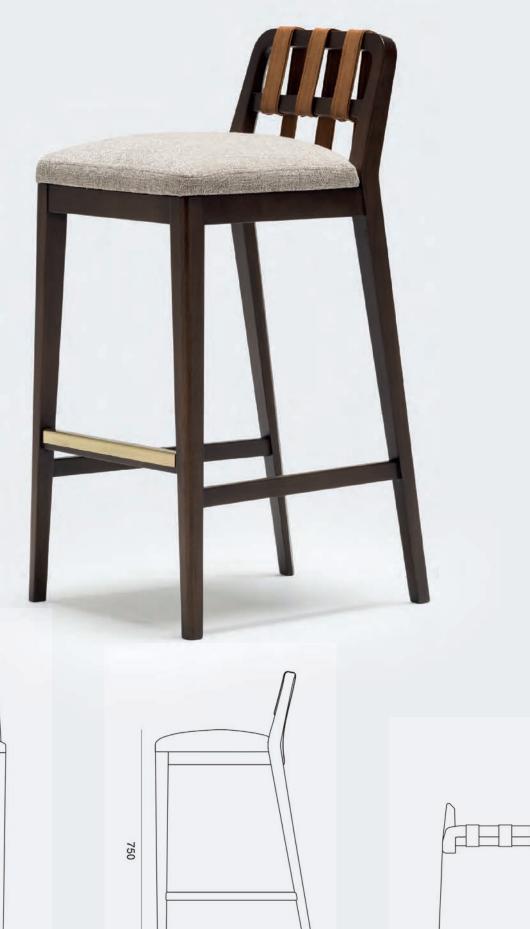

A Sınıfı" malzeme ile üretilen koleksiyondaki parçaların farklı boyutları, yaşam alanındaki yerlerini kendiliğinden ve özgürce tanımlıyor.

Eaton Koleksiyonu... Size zıtlıkların ruhundaki özgürlüğü sunuyor...

The coatings used in Eaton meet the different characteristics of LOX and create an attractive harmony between classic and modern.

Different sizes of the parts within the collection produced with "Class A" material determine their place in the living space spontaneously and freely.

Eaton Collection...It offers you the freedom in the souls' of the opposites.





## Basic.



E A T O N C L U B A R M C H A I R





EATON ARMOHAIR



E A T O N B A R S T O O L



## Eaton Sofa





## Eaton Club Armchair





### Eaton Footstool





### Eaton Armchair











### Eaton Bar Stool











## Eaton Low Table







# collection

#### loxdesign.com

Ereğli Cad. No.71/A Siteler Ankara Turkey Tel: +90 (312) 350 42 05 Fax: +90 (312) 348 13 88

info@loxdesign.com





### collection Luna









Design Chair Sofa was founded in 2003, as a trade mark of Baltacı Orman Ürünleri Ltd. Şti., establishing itself as a symbol company in the manufacturing of solid wood chairs. With its recent collections the company offers a more modern style and international taste.

Not only chairs, but also tables and occasional furniture for an impressive total look, with stylistic proposals leading to a timeless design. In 1986, wood purchase and sale and production had been started by Tevfik Baltaci. In 1996, Baltaci Orman Ürünleri Ltd. moved to Eregli Cad. No:71 which is now located in ther