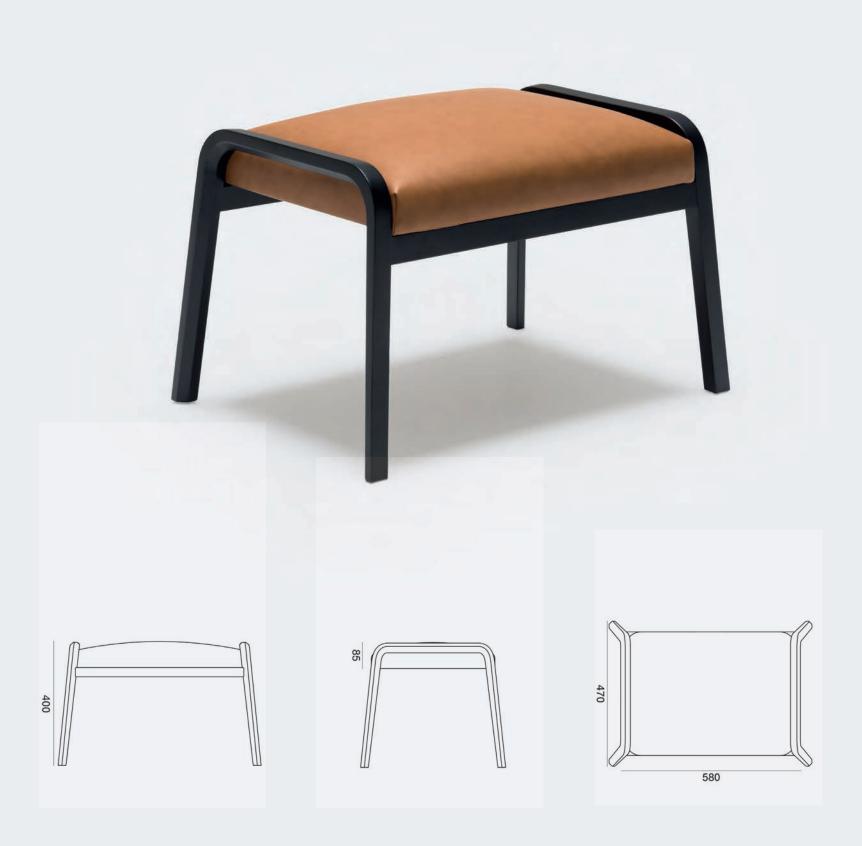

ği ile buluşuyor ve cazip bir uyum ortaya çıkarıyor.

"A Sınıfı" malzeme ile üretilen koleksiyondaki parçaların farklı boyutları, yaşam alanındaki yerlerini kendiliğinden ve özgürce tanımlıyor.

Eaton Koleksiyonu... Size zıtlıkların ruhundaki özgürlüğü sunuyor...

The coatings used in Eaton meet the different characteristics of LOX and create an attractive harmony between classic and modern.

Different sizes of the parts within the collection produced with "Class A" material determine their place in the living space spontaneously and freely.

Eaton Collection...It offers you the freedom in the souls' of the opposites.





## Basic.



E A T O N C L U B A R M C H A I R





EATON ARMOHAIR



E A T O N B A R S T O O L



## Eaton Sofa





## Eaton Club Armchair





### Eaton Footstool





### Eaton Armchair











### Eaton Bar Stool











## Eaton Low Table







# collection

#### loxdesign.com

Ereğli Cad. No.71/A Siteler Ankara Turkey Tel: +90 (312) 350 42 05 Fax: +90 (312) 348 13 88

info@loxdesign.com





### collection Luna









Design Chair Sofa was founded in 2003, as a trade mark of Baltacı Orman Ürünleri Ltd. Şti., establishing itself as a symbol company in the manufacturing of solid wood chairs. With its recent collections the company offers a more modern style and international taste.

Not only chairs, but also tables and occasional furniture for an impressive total look, with stylistic proposals leading to a timeless design. In 1986, wood purchase and sale and production had been started by Tevfik Baltaci. In 1996, Baltaci Orman Ürünleri Ltd.