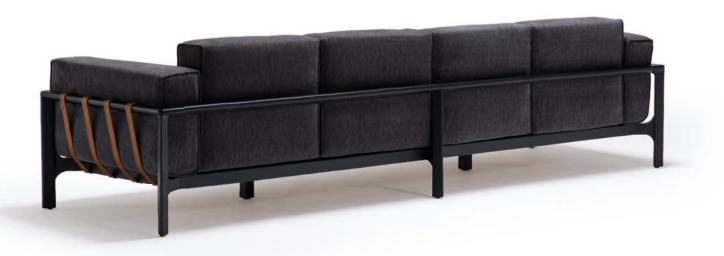

while breaking the bounderies of the past and the future...A courage that combines the past and future...

A perfect balance woven with contrasts... The eternal charm of the legendary beauty that reaches beyond time and space... Two opposite souls met in freedom between old and new...

This, is the extraordinary story of freedom...

collection

collection















## Young and iconic.

Özgürlüğün tutkusu ile oluşturulmuş olan Eaton Koleksiyonu klasik ve modern çizgilerin en fonetik uyumunu sergiliyor. Tasarım, detaylarındaki hareketlilikle mekanın ruh halini belirliyor. Created with the passion of freedom, The Eaton Collection displays the most phonetic harmony of classical and modern lines... The design, with it's movements in it's details, determines the mood of the space.











Koleksiyonda kullanılan kaplamalar klasik ve modern arasında, LOX'un farklı kimliği ile buluşuyor ve cazip bir uyum ortaya çıkarıyor.

"A Sınıfı" malzeme ile üretilen koleksiyondaki parçaların farklı boyutları, yaşam alanındaki yerlerini kendiliğinden ve özgürce tanımlıyor.

Eaton Koleksiyonu... Size zıtlıkların ruhundaki özgürlüğü sunuyor...

The coatings used in Eaton meet the different characteristics of LOX and create an attractive harmony between classic and modern.

Different sizes of the parts within the collection produced with "Class A" material determine their place in the living space spontaneously and freely.

Eaton Collection...It offers you the freedom in the souls' of the opposites.





## Basic.



E A T O N C L U B A R M C H A I R





EATON ARMOHAIR



E A T O N B A