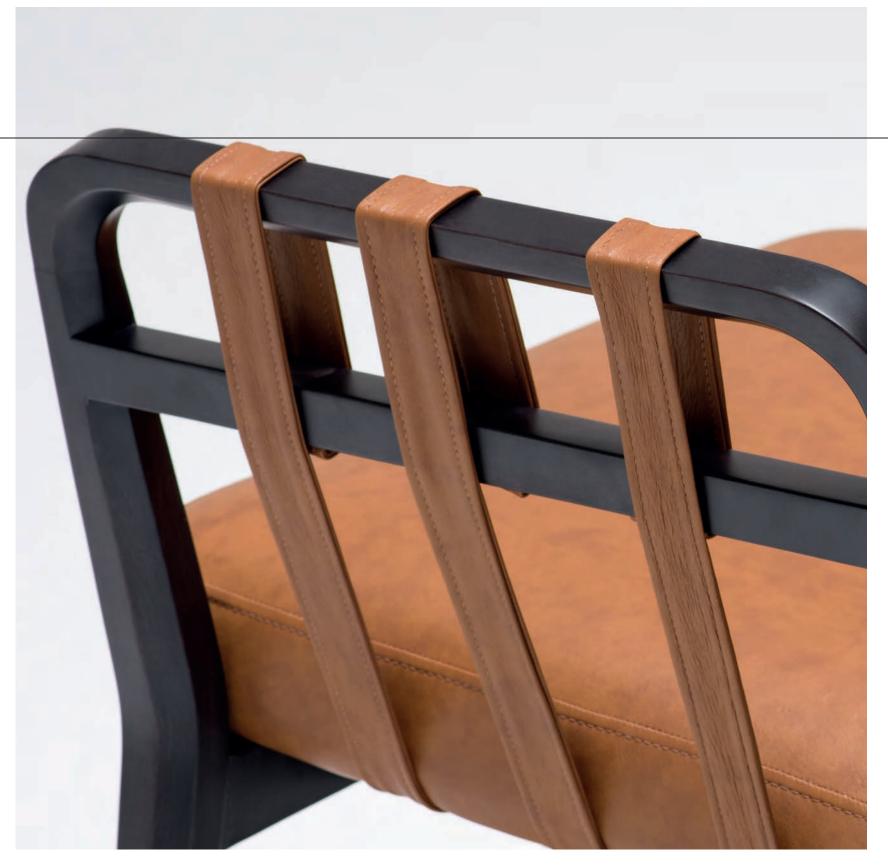

ANKARA SIDE CHAIR

Wavid Fox

ANKARA SOFA

ANKARA CLUB ARMCHAIR

ANKARA ARMCHAIR

Ankara Koleksiyonu; seçkin malzemeler ve duyulara hitap eden dokular kullanılarak, en heyecan verici dokunuşlarla LOX tasarım diline sadık kalınarak oluşturuldu.

## Ankara Club Armchair