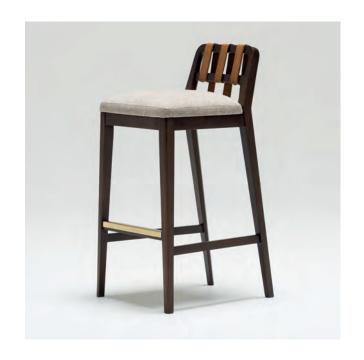

Geçmişin ve geleceğin sınırlarından kurtulmuş, özgürlüğe uzanan bir çizgi... Dünü ve yarını bugünde birleştiren bir cesaret...

Zıtlıklarla örülmüş mükemmel bir denge... Evvelden gelen efsanevi güzelliğin ebediyete uzanan çekiciliği... Eski ile yeni arasındaki özgürlükte buluşmuş iki karşıt ruh...

Bu, özgürlüğün sıra dışı hikayesi...

Air,water and freedom...The basic elements of human life... The line that reaches to the freedom while breaking the bounderies of the past and the future...A courage that combines the past and future...

A perfect balance woven with contrasts... The eternal charm of the legendary beauty that reaches beyond time and space... Two opposite souls met in freedom between old and new...

This, is the extraordinary story of freedom...

collection

collection















## Young and iconic.

Özgürlüğün tutkusu ile oluşturulmuş olan Eaton Koleksiyonu klasik ve modern çizgilerin en fonetik uyumunu sergiliyor. Tasarım, detaylarındaki hareketlilikle mekanın ruh halini belirliyor. Created with the passion of freedom, The Eaton Collection displays the most phonetic harmony of classical and modern lines... The design, with it's movements in it's details, determines the mood of the space.











Koleksiyonda kullanılan kaplamalar klasik ve modern arasında, LOX'un farklı kimliği ile buluşuyor ve cazip bir uyum ortaya çıkarıyor.

"A Sınıfı" malzeme ile üretilen koleksiyondaki parçaların farklı boyutları, yaşam alanındaki yerlerini kendiliğinden ve özgürce tanımlıyor.

Eaton Koleksiyonu... Size zıtlıkların ruhundaki özgürlüğü sunuyor...

The coatings use