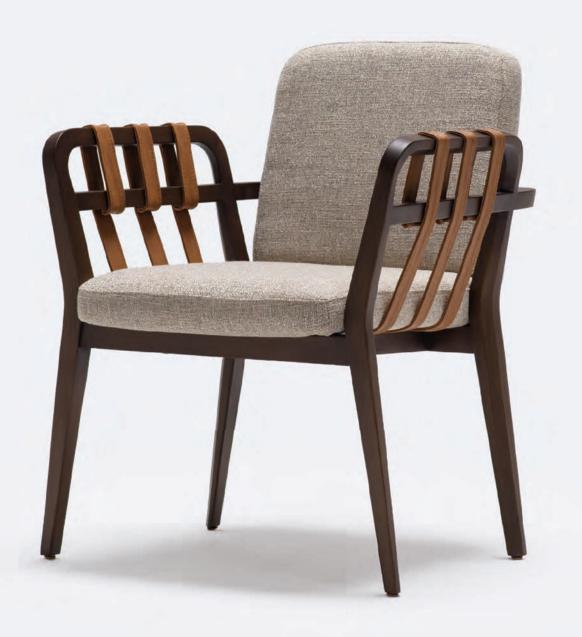

p bir uyum ortaya çıkarıyor.

"A Sınıfı" malzeme ile üretilen koleksiyondaki parçaların farklı boyutları, yaşam alanındaki yerlerini kendiliğinden ve özgürce tanımlıyor.

Eaton Koleksiyonu... Size zıtlıkların ruhundaki özgürlüğü sunuyor...

The coatings used in Eaton meet the different characteristics of LOX and create an attractive harmony between classic and modern.

Different sizes of the parts within the collection produced with "Class A" material determine their place in the living space spontaneously and freely.

Eaton Collection...It offers you the freedom in the souls' of the opposites.





## Basic.



E A T O N C L U B A R M C H A I R





EATON ARMOHAIR



E A T O N B A R S T O O L



## Eaton Sofa





## Eaton Club Armchair





### Eaton Footstool





### Eaton Armchair











### Eaton Bar Stool











## Eaton Low Table







# collection

#### loxdesign.com

Ereğli Cad. No.71/A Siteler Ankara Turkey Tel: +90 (312) 350 42 05 Fax: +90 (312) 348 13 88

info@loxdesign.com





### collection Luna









Design Chair Sofa was founded in 2003, as a trade mark of Baltacı Orman Ürünleri Ltd. Şti., establishing itself as a symbol company in the manufacturing of solid wood chairs. With its recent collections the company offers a more modern style and international taste.

Not only chairs, but also tables and occasional furniture for an impressive total look, with stylistic proposals leading to a timeless design. In 1986, wood purchase and sale and production had been started by Tevfik Baltaci. In 1996, Baltaci Orman Ürünleri Ltd. moved to Eregli Cad. No: