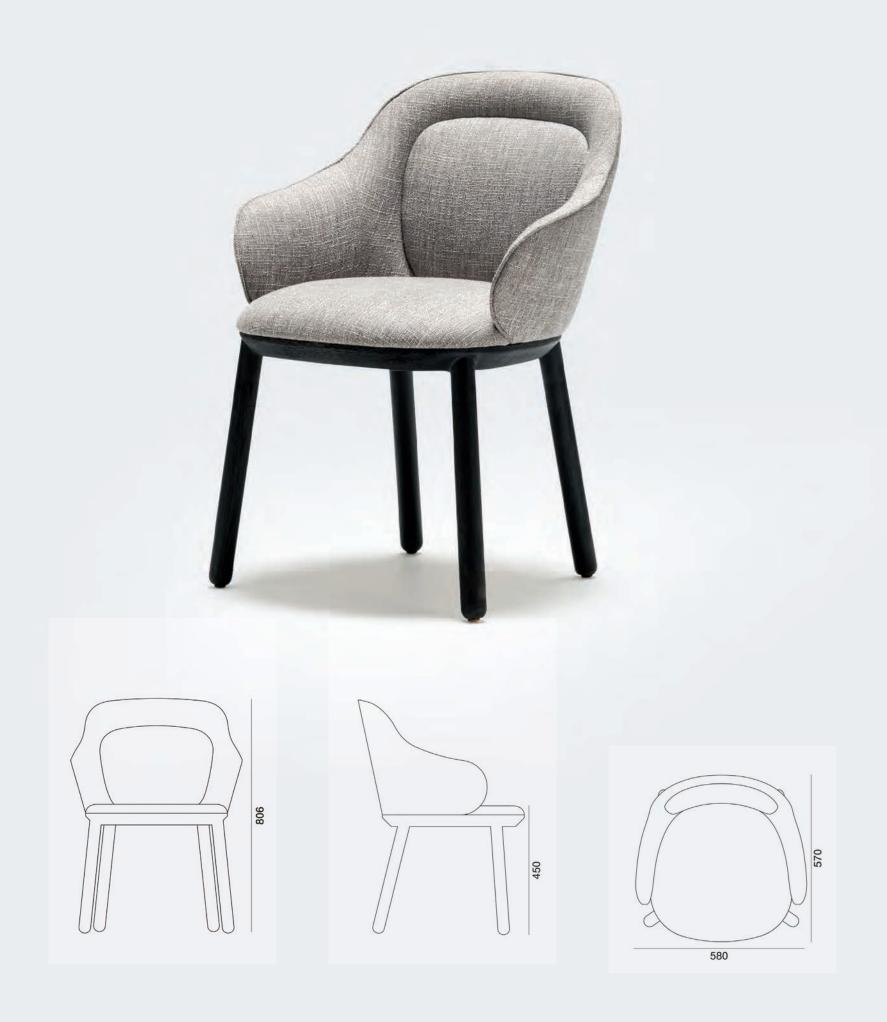

#### Ankara Side Chair

24 ↓ 25

ANKARA SIDE CHAIR

Wavid Fox

ANKARA SOFA

ANKARA CLUB ARMCHAIR

ANKARA ARMCHAIR

Ankara Koleksiyonu; seçkin malzemeler ve duyulara hitap eden dokular kullanılarak, en heyecan verici dokunuşlarla LOX tasarım diline sadık kalınarak oluşturuldu.

# Ankara Side Chair