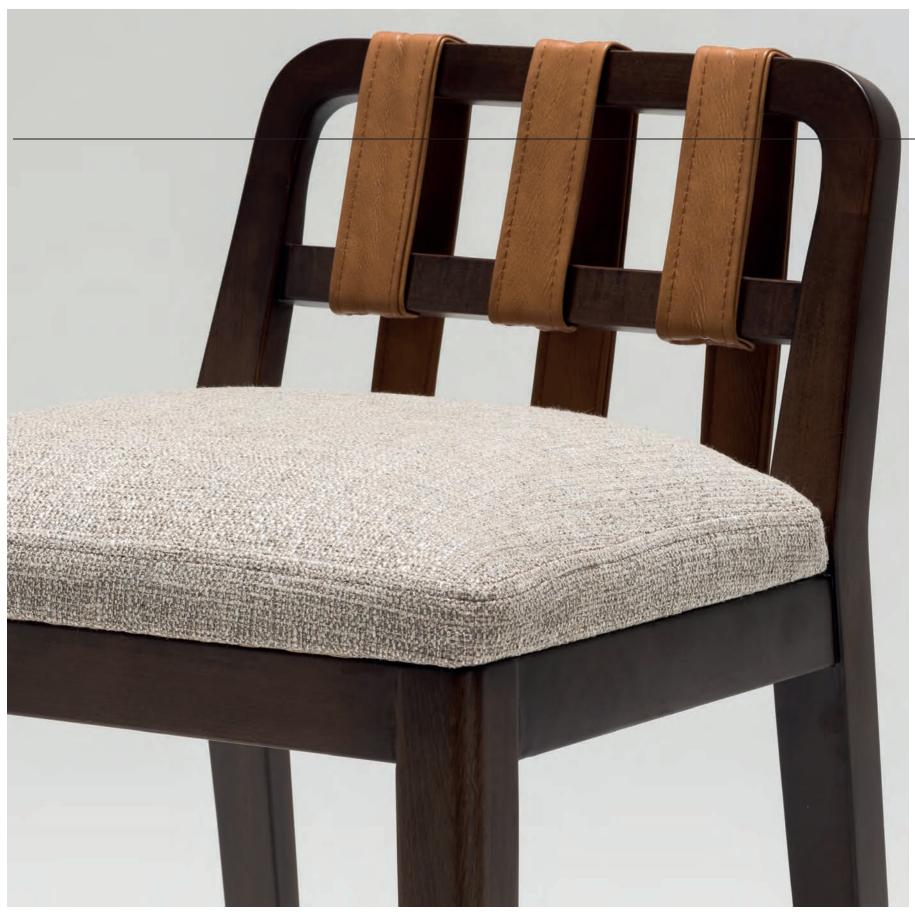

#### Ankara Side Chair

24 ↓ 25

ANKARA SIDE CHAIR

Wavid Fox

ANKARA SOFA

ANKARA CLUB ARMCHAIR

ANKARA ARMCHAIR

Ankara Koleksiyonu; seçkin malzemeler ve duyulara hitap eden dokular kullanılarak, en heyecan verici dokunuşlarla LOX tasarım diline sadık kalınarak oluşturuldu.

Şehrin huzuru hep yanınızda olsun diye...

Ankara Collection; it's produced with the most exciting touches, outstanding materials and sensational textures while maintaining it's design language based on LOX design.