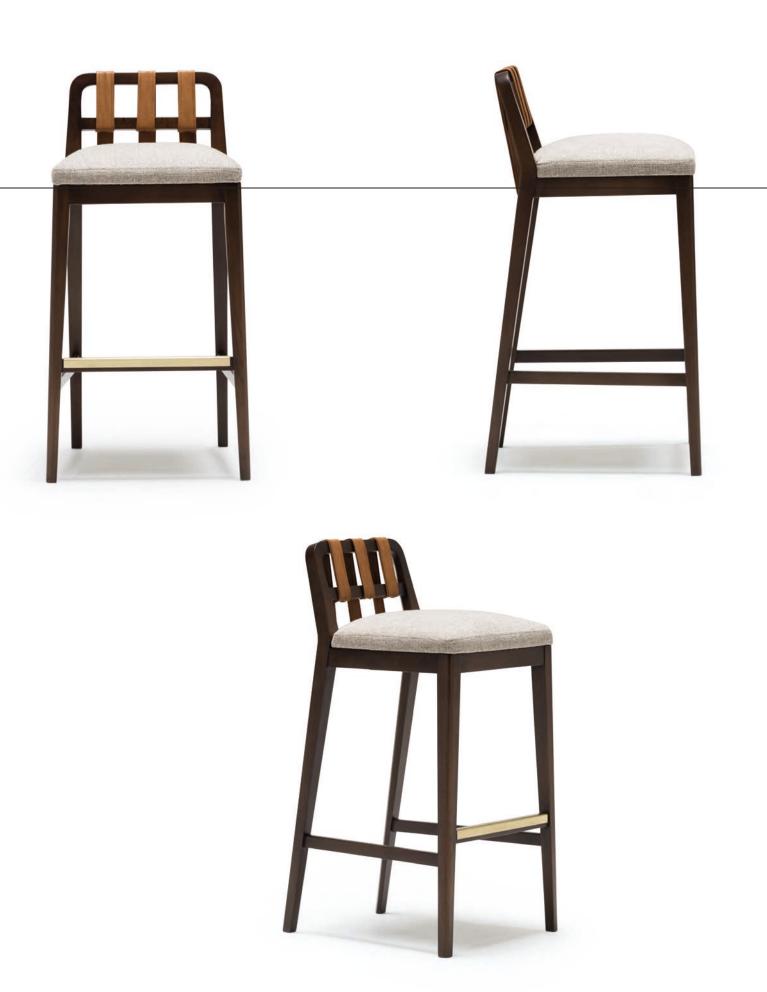

#### Ankara Bar Stool

May the city's peace always be with you...

ANKARA SIDE CHAIR

ANKARA BAR STOOL

## Ankara Bar Stool