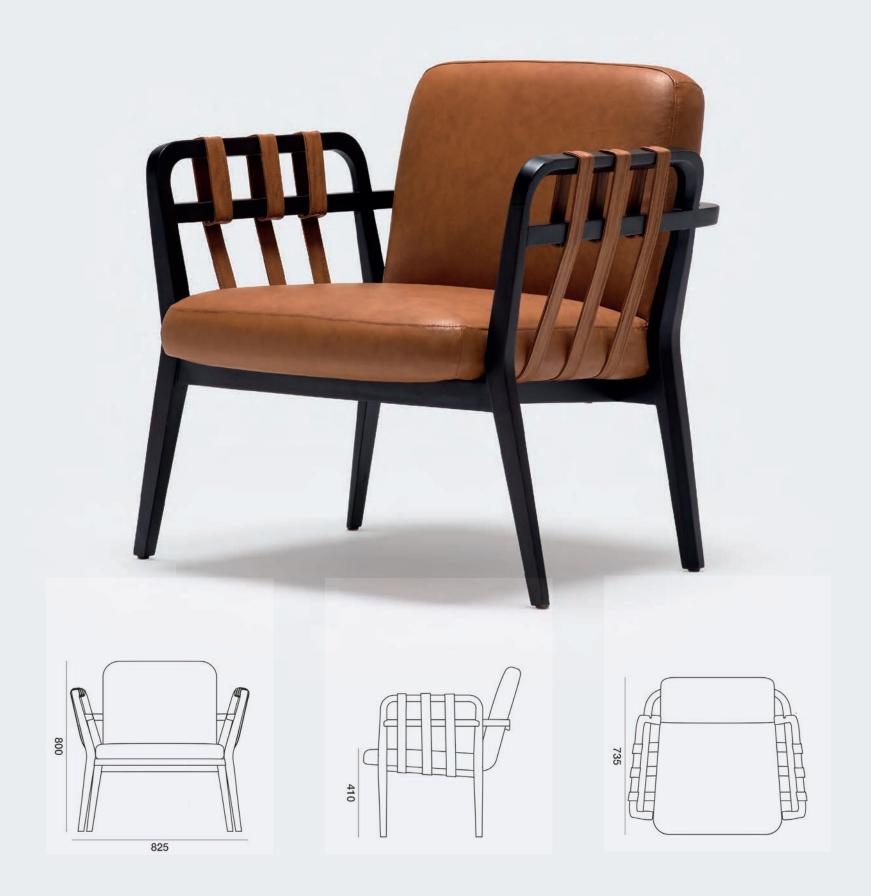

ında, LOX'un farklı kimliği ile buluşuyor ve cazip bir uyum ortaya çıkarıyor.

"A Sınıfı" malzeme ile üretilen koleksiyondaki parçaların farklı boyutları, yaşam alanındaki yerlerini kendiliğinden ve özgürce tanımlıyor.

Eaton Koleksiyonu... Size zıtlıkların ruhundaki özgürlüğü sunuyor...

The coatings used in Eaton meet the different characteristics of LOX and create an attractive harmony between classic and modern.

Different sizes of the parts within the collection produced with "Class A" material determine their place in the living space spontaneously and freely.

Eaton Collection...It offers you the freedom in the souls' of the opposites.





## Basic.



E A T O N C L U B A R M C H A I R





EATON ARMOHAIR



E A T O N B A R S T O O L



## Eaton Sofa





## Eaton Club Armchair





### Eaton Footstool





### Eaton Armchair











### Eaton Bar Stool











## Eaton Low Table







# collection

#### loxdesign.com

Ereğli Cad. No.71/A Siteler Ankara Turkey Tel: +90 (312) 350 42 05 Fax: +90 (312) 348 13 88

info@loxdesign.com





### collection Luna









Design Chair Sofa was founded in 2003, as a trade mark of Baltacı Orman Ürünleri Ltd. Şti., establishing itself as a symbol company in the manufacturing of solid wood chairs. With its recent collections the company offers a more modern style and international taste.

Not only chairs, but also tables and occasional furniture for an impressive total look, with stylistic proposals leading to a timeless design. In 1986, wood purchase and sale and production had been started by Tevfik Baltaci. In 1996, Bal