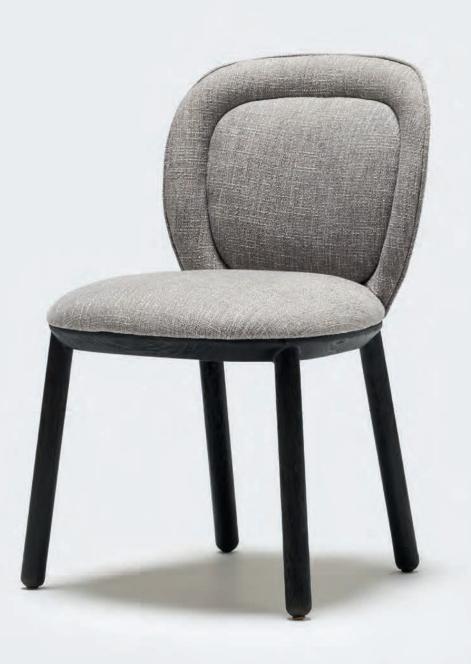

#### Ankara Side Chair

24 ↓ 25

ANKARA SIDE CHAIR

Wavid Fox

ANKARA SOFA

ANKARA CLUB ARMCHAIR

ANKARA ARMCHAIR

Ankara Koleksiyonu; seçkin malzemeler ve duyulara hitap eden dokular kullanılarak, en heyecan verici dokunuşlarla LOX tasarım diline sadık kalınarak oluşturuldu.

# Ankara Side Chair