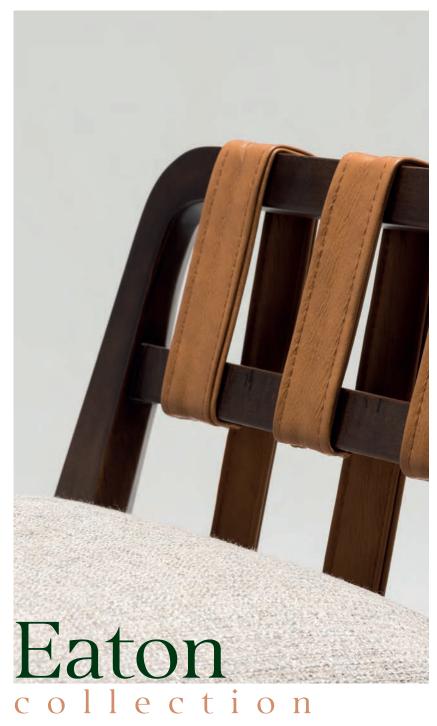

## Eaton collection

## Young and iconic.

Özgürlüğün tutkusu ile oluşturulmuş olan Eaton Koleksiyonu klasik ve modern çizgilerin en fonetik uyumunu sergiliyor. Tasarım, detaylarındaki hareketlilikle mekanın ruh halini belirliyor. Created with the passion of freedom, The Eaton Collection displays the most phonetic harmony of classical and modern lines... The design, with it's movements in it's details, determines the mood of the space.

Koleksiyonda kullanılan kaplamalar klasik ve modern arasında, LOX'un farklı kimliği ile buluşuyor ve cazip bir uyum ortaya çıkarıyor.

"A Sınıfı" malzeme ile üretilen koleksiyondaki parçaların farklı boyutları, yaşam alanındaki yerlerini kendiliğinden ve özgürce tanımlıyor.

Eaton Koleksiyonu... Size zıtlıkların ruhundaki özgürlüğü sunuyor...

The coatings used in Eaton meet the different characteristics of LOX and create an attractive harmony between classic and modern.

Different sizes of the parts within the collection produced with "Class A" material determine their place in the living space spontaneously and freely.

Eaton Collection...It offers you the freedom in the souls' of the opposites.