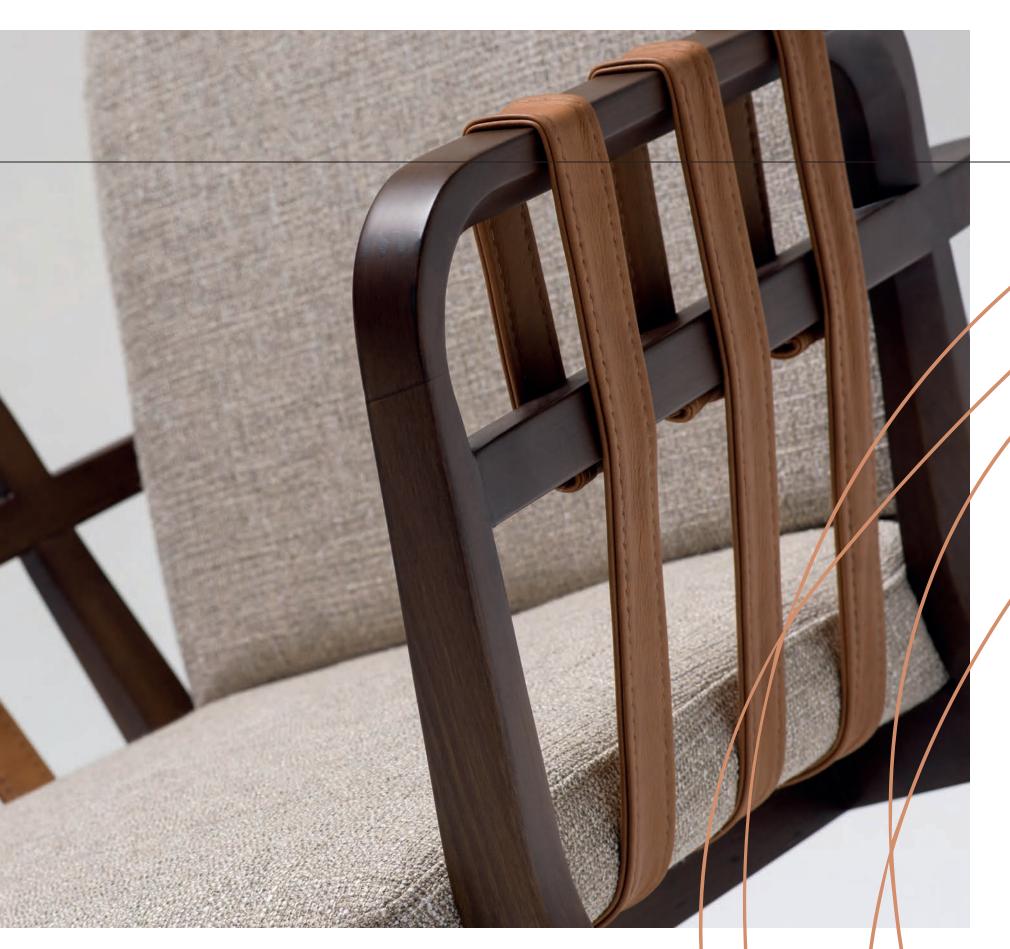

#### Ankara Side Chair

24 ↓ 25

ANKARA SIDE CHAIR

Wavid Fox

ANKARA SOFA

ANKARA CLUB ARMCHAIR

ANKARA ARMCHAIR

Ankara Koleksiyonu; seçkin malzemeler ve duyulara hitap eden dokular kullanılarak, en heyecan verici dokunuşlarla LOX tasarım diline sadık kalınarak oluşturuldu.

Şehrin huzuru hep yanınızda olsun diye...

Ankara Collection; it's produced with the most exciting touches, outstanding materials and sensational textures while maintaining it's design language based on LOX design.