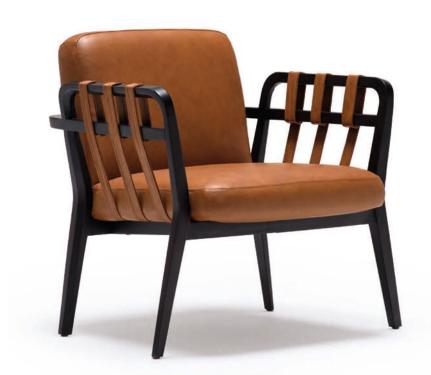

ANKARA SIDE CHAIR

Wavid Fox

ANKARA SOFA

ANKARA CLUB ARMCHAIR

ANKARA ARMCHAIR

Ankara Koleksiyonu; seçkin malzemeler ve duyulara hitap eden dokular kullanılarak, en heyecan verici dokunuşlarla LOX tasarım diline sadık kalınarak oluşturuldu.

## Ankara Club Armchair