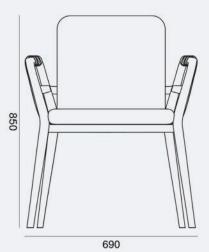

bir uyum ortaya çıkarıyor.

"A Sınıfı" malzeme ile üretilen koleksiyondaki parçaların farklı boyutları, yaşam alanındaki yerlerini kendiliğinden ve özgürce tanımlıyor.

Eaton Koleksiyonu... Size zıtlıkların ruhundaki özgürlüğü sunuyor...

The coatings used in Eaton meet the different characteristics of LOX and create an attractive harmony between classic and modern.

Different sizes of the parts within the collection produced with "Class A" material determine their place in the living space spontaneously and freely.

Eaton Collection...It offers you the freedom in the souls' of the opposites.





## Basic.



E A T O N C L U B A R M C H A I R





EATON ARMOHAIR



E A T O N B A R S T O O L



## Eaton Sofa





## Eaton Club Armchair





### Eaton Footstool





### Eaton Armchair











### Eaton Bar Stool











## Eaton Low Table







# collection

#### loxdesign.com

Ereğli Cad. No.71/A Siteler Ankara Turkey Tel: +90 (312) 350 42 05 Fax: +90 (312) 348 13 88

info@loxdesign.com





### collection Luna









Design Chair Sofa was founded in 2003, as a trade mark of Baltacı Orman Ürünleri Ltd. Şti., establishing itself as a symbol company in the manufacturing of solid wood chairs. With its recent collections the company offers a more modern style and international taste.

Not only chairs, but also tables and occasional furniture for an impressive total look, with stylistic proposals leading to a timeless design. In 1986, wood purchase and sale and production had been started by Tevfik Baltaci. In 1996, Baltaci Orman Ürünleri Ltd. moved to Eregli Cad. No:71