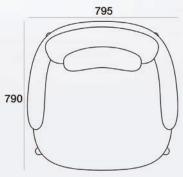

#### Ankara Side Chair

24 ↓ 25

ANKARA SIDE CHAIR

Wavid Fox

ANKARA SOFA

ANKARA CLUB ARMCHAIR

ANKARA ARMCHAIR

Ankara Koleksiyonu; seçkin malzemeler ve duyulara hitap eden dokular kullanılarak, en heyecan verici dokunuşlarla LOX tasarım diline sadık kalınarak oluşturuldu.

# Ankara Side Chair