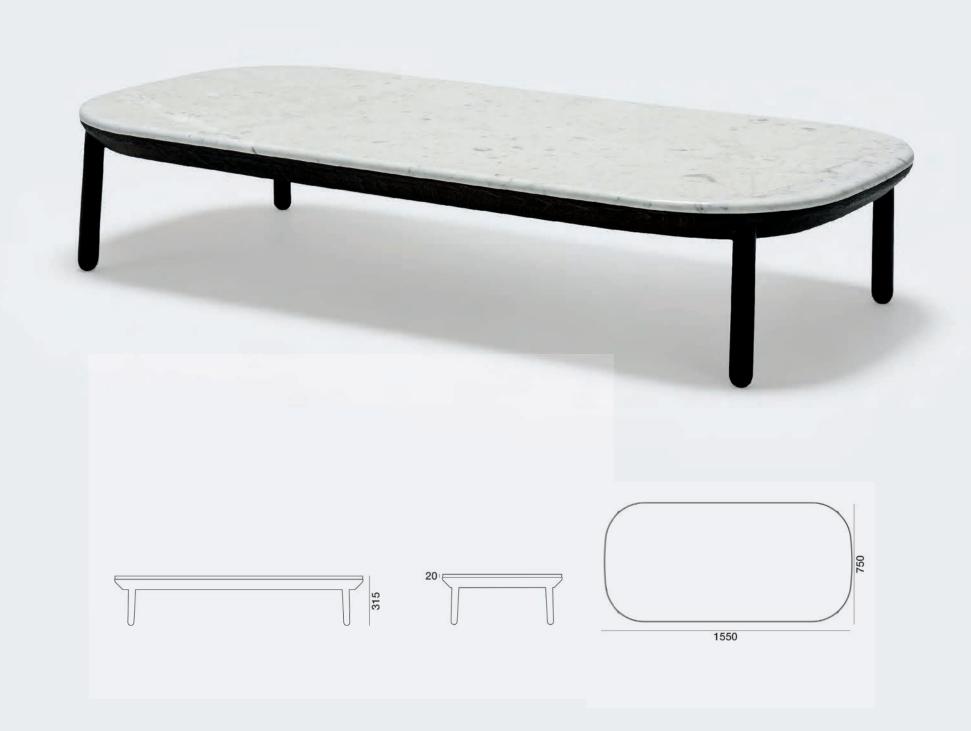

unique design inspired by the city's pure, rooted and modern side...



ANKARA SIDE CHAIR

Wavid Fox









ANKARA SOFA





ANKARA CLUB ARMCHAIR





ANKARA ARMCHAIR

Ankara Koleksiyonu; seçkin malzemeler ve duyulara hitap eden dokular kullanılarak, en heyecan verici dokunuşlarla LOX tasarım diline sadık kalınarak oluşturuldu.

Şehrin huzuru hep yanınızda olsun diye...

Ankara Collection; it's produced with the most exciting touches, outstanding materials and sensational textures while maintaining it's design language based on LOX design.

May the city's peace always be with you...





ANKARA SIDE CHAIR



ANKARA BAR STOOL



# Ankara Sofa





## Ankara Club Armchair











## Ankara Armchair





# Ankara Side Chair











## Ankara Bar Stool





# Ankara Large Low Table





## Ankara Small Low Table







## Office & Comfort.



ANKARA DESK SIDE CHAIR Wavid Fox





ANKARA DESK ARMCHAIR





ANKARA DESK ARMCHAIR

# Ankara Desk Armchair





# Ankara Desk Side Chair







## LIVING OFF EXPERIENCE

# collection

#### loxdesign.com

Ereğli Cad. No.71/A Siteler Ankara Turkey Tel: +90 (312) 350 42 05 Fax: +90 (312) 348 13 88

info@loxdesign.com



**LIVING**OFF
EXPERIENCE



## collection Arvil





**LIVING** OFF EXPERIENCE

loxdesign.com



## LIVING OFF EXPERIENCE



Design Chair Sofa was founded in 2003, as a trade mark of Baltacı Orman Ürünleri Ltd. Şti., establishing itself as a symbol company in the manufacturing of solid wood chairs. With its recent collections the company offers a more modern style and international taste.

Not only chairs, but also t