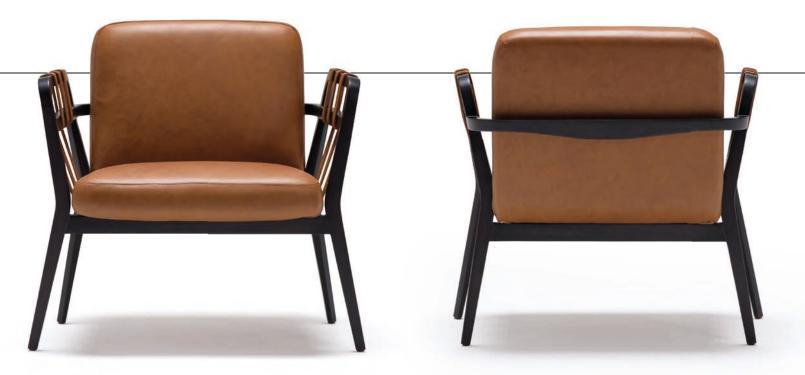

ANKARA SIDE CHAIR

Wavid Fox

ANKARA SOFA

ANKARA CLUB ARMCHAIR

ANKARA ARMCHAIR

Ankara Koleksiyonu; seçkin malzemeler ve duyulara hitap eden dokular kullanılarak, en heyecan verici dokunuşlarla LOX tasarım diline sadık kalınarak oluşturuldu.

## Ankara Club Armchair