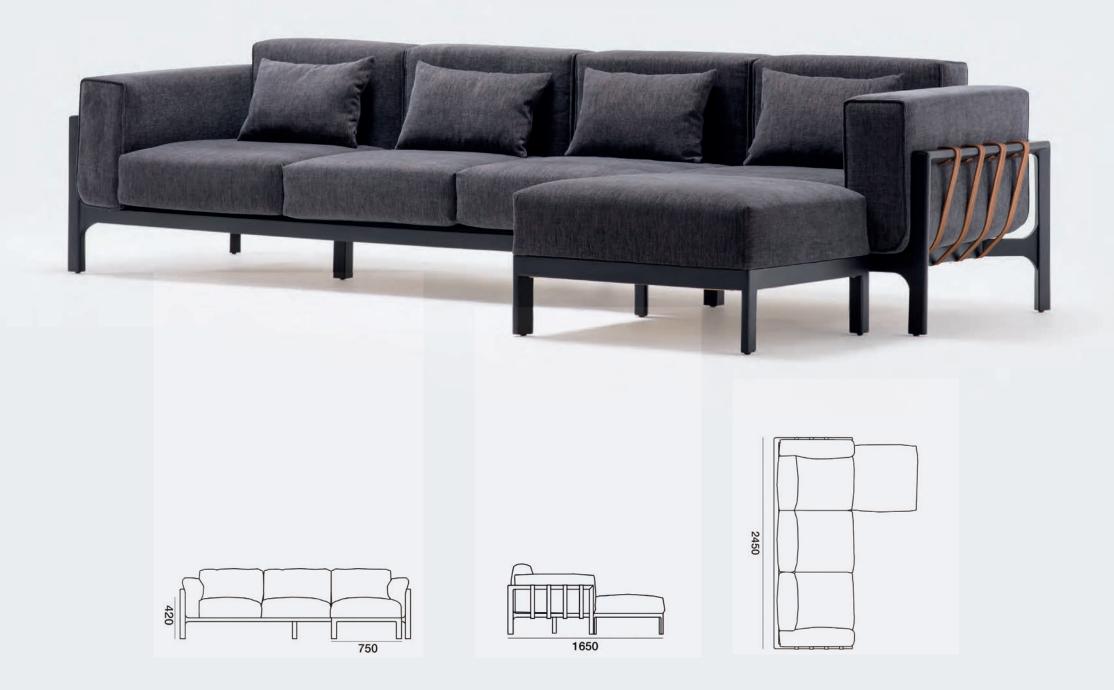

amalar klasik ve modern arasında, LOX'un farklı kimliği ile buluşuyor ve cazip bir uyum ortaya çıkarıyor.

"A Sınıfı" malzeme ile üretilen koleksiyondaki parçaların farklı boyutları, yaşam alanındaki yerlerini kendiliğinden ve özgürce tanımlıyor.

Eaton Koleksiyonu... Size zıtlıkların ruhundaki özgürlüğü sunuyor...

The coatings used in Eaton meet the different characteristics of LOX and create an attractive harmony between classic and modern.

Different sizes of the parts within the collection produced with "Class A" material determine their place in the living space spontaneously and freely.

Eaton Collection...It offers you the freedom in the souls' of the opposites.





## Basic.



E A T O N C L U B A R M C H A I R





EATON ARMOHAIR



E A T O N B A R S T O O L



## Eaton Sofa





## Eaton Club Armchair





### Eaton Footstool





### Eaton Armchair











### Eaton Bar Stool











## Eaton Low Table







# collection

#### loxdesign.com

Ereğli Cad. No.71/A Siteler Ankara Turkey Tel: +90 (312) 350 42 05 Fax: +90 (312) 348 13 88

info@loxdesign.com





### collection Luna









Design Chair Sofa was founded in 2003, as a trade mark of Baltacı Orman Ürünleri Ltd. Şti., establishing itself as a symbol company in the manufacturing of solid wood chairs. With its recent collections the company offers a more modern style and international taste.

Not only chairs, but also tables and occasional furniture for an impressive total look, with stylistic proposals leading to a timeless design. In 1986, wood purchase and sale and production had been started by